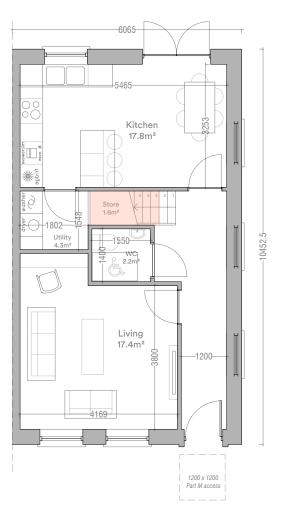

52m<sup>2</sup>

House Type N3 Ground Floor Plan 52m<sup>2</sup>

House Type N1 / N2 / N3 3 Bed / 5 Person

## Semi-Detached/ End of Terrace

| Total Floor Area   | 105.5m <sup>2</sup> | (92m²              |
|--------------------|---------------------|--------------------|
| Ground Floor Area  | 55.75m <sup>2</sup> |                    |
| First Floor Area   | 55.75m <sup>2</sup> |                    |
| Total Living Area  | 37.2m <sup>2</sup>  | (34m <sup>2</sup>  |
| Total Bedroom Area | 35.2m <sup>2</sup>  | (32m²              |
| Total Storage Area | 7.2m <sup>2</sup> * | (5m <sup>2</sup> ) |

Minimum standards shown in parentheses Refer to site layout for handing and orientation \*Includes 3.5m<sup>2</sup> of attic storage

Storage Area

Lagan Homes Tullyallen Ltd.

Gort Mell Old Slane Road Drogheda Co. Louth