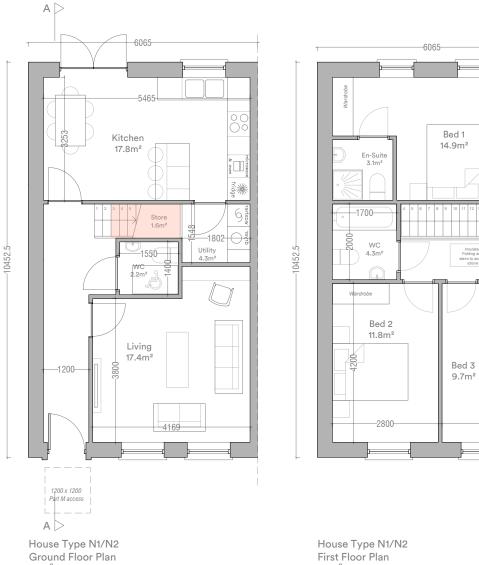

52m<sup>2</sup>

House Type N3 Ground Floor Plan 52m<sup>2</sup>

House Type N1 / N2 / N3 3 Bed / 5 Person

## Semi-Detached/ End of Terrace

| Total Floor Area   | 105.5m <sup>2</sup> | (92m²              |
|--------------------|---------------------|--------------------|
| Ground Floor Area  | 55.75m <sup>2</sup> |                    |
| First Floor Area   | 55.75m <sup>2</sup> |                    |
| Total Living Area  | 37.2m <sup>2</sup>  | (34m <sup>2</sup>  |
| Total Bedroom Area | 35.2m <sup>2</sup>  | (32m²              |
| Total Storage Area | 7.2m <sup>2</sup> * | (5m <sup>2</sup> ) |

Minimum standards shown in parentheses Refer to site layout for handing and orientation \*Includes 3.5m<sup>2</sup> of attic storage

Storage Area

Lagan Homes Tullyallen Ltd.

Gort Mell Old Slane Road Drogheda Co. Louth

Stage Planning ID 22.127.PD3014

Title House Type N1/N2/N3 - Plans Scale 1:100 at A3

Date February 2024 Drawn SA

-6065----

Bed 1 14.3m²

1000

Bed 3

9.3m²

No Overlooking First Floor Windows

Bed 2

11.4m²